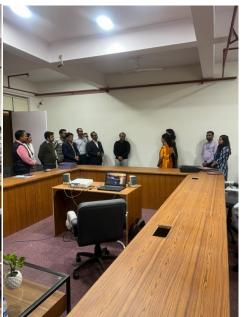

## Workshop on "Problem Solving Approach Based Psychological Assessment Tool"

The Department of Mechanical and Automation Engineering and Department of Mechanical Engineering in collaboration with DRDO, organized a workshop focused on the Problem-Solving Approach Based Psychological Assessment Tool on March 18th, 2024. The event aimed to introduce participants to innovative methodologies in psychological assessment, particularly emphasizing problem-solving techniques.

Experts Dr. Nity Sharma, Scientist E and Dr. Sandhya Verma, Scientist E from DRDO, shared invaluable insights during the sessions. The speakers provided an overview of the significance of problem-solving techniques in psychological assessment, highlighting their relevance in various domains. Participants were introduced to a novel Psychological Assessment Tool developed by DRDO, focusing on its application in real-world scenarios. Through case studies and practical demonstrations, attendees gained insights into the practical implementation of the assessment tool. Real-life scenarios were analyzed to illustrate its effectiveness. The workshop incorporated interactive sessions where participants actively engaged with the speakers, clarifying doubts and discussing potential applications of the assessment tool. The event was efficiently coordinated by Dr. Sachin Gupta, Dr. Narinder Kaushik and Mr. Harsh Joshi under the guidance of Prof. Ved Nath Mathur (HoD, MAE) and Dr. Vaibhav Jain (HoD, ME). Their efforts ensured the smooth execution of the workshop. With 12 esteemed faculty members and 25 eager third and final-year students in attendance, the workshop delved into innovative methodologies for psychological assessment, fostering collaboration and empowering attendees with practical skills.