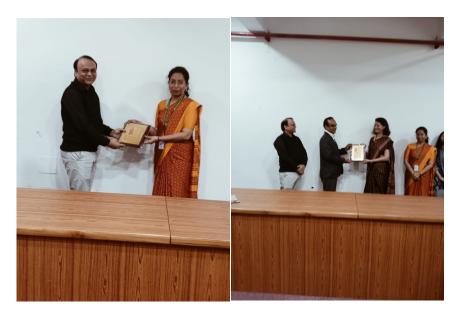

Experts Dr. Nity Sharma, Scientist E and Dr. Sandhya Verma, Scientist E from DRDO, shared invaluable insights during the sessions. The speakers provided an overview of the significance of problem-solving techniques in psychological assessment, highlighting their relevance in various domains. Participants were introduced to a novel Psychological Assessment Tool developed by DRDO, focusing on its application in real-world scenarios. Through case studies and practical demonstrations, attendees gained insights into the practical implementation of the assessment tool. Real-life scenarios were analyzed to illustrate its effectiveness. The workshop incorporated interactive sessions where participants actively engaged with the speakers, clarifying doubts and discussing potential applications of the assessment tool. The event was efficiently coordinated by Dr. Sachin Gupta, Dr. Narinder Kaushik and Mr. Harsh Joshi under the guidance of Prof. Ved Nath Mathur (HoD, MAE) and Dr. Vaibhav Jain (HoD, ME). Their efforts ensured the smooth execution of the workshop. With 12 esteemed faculty members and 25 eager third and final-year students in attendance, the workshop delved into innovative methodologies for psychological assessment, fostering collaboration and empowering attendees with practical skills.