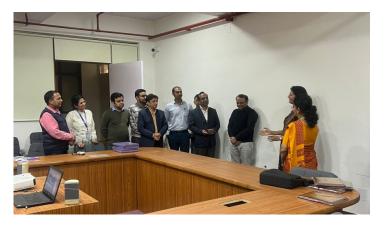

## Workshop on "Problem Solving Approach Based Psychological Assessment Tool"

The Department of Mechanical and Automation Engineering and Department of Mechanical Engineering in collaboration with DRDO, organized a workshop focused on the Problem-Solving Approach Based Psychological Assessment Tool on March 18th, 2024. The event aimed to introduce participants to innovative methodologies in psychological assessment, particularly emphasizing problem-solving techniques.

Experts Dr. Nity Sharma, Scientist E and Dr. Sandhya Verma, Scientist E from DRDO, shared invaluable insights during the sessions. The speakers provided an overview of the significance of problem-solving techniques in psychological assessment, highlighting their relevance in various domains. Participants were introduced to a novel Psychological Assessment Tool developed by DRDO, focusing on its application in real-world scenarios. Through case studies and practical demonstrations, attendees gained insights into the practical implementation of the assessment tool. Real-life scenarios were analyzed to illustrate its effectiveness. The workshop incorporated interactive sessions where participants actively engaged with the speakers, clarifying doubts and discussing potential applications of the assessment tool. The event was efficiently coordinated by Dr. Sachin Gupta, Dr. Narinder Kaushik and Mr. Harsh Joshi under the guidance of Prof. Ved Nath Mathur (HoD, MAE) and Dr. Vaibhav Jain (HoD, ME). Their efforts ensured the smooth execution of the workshop. With 12 esteemed faculty members and 25 eager third and final-year students in attendance, the workshop delved into innovative methodologies for psychological assessment, fostering collaboration and empowering attendees with practical skills.