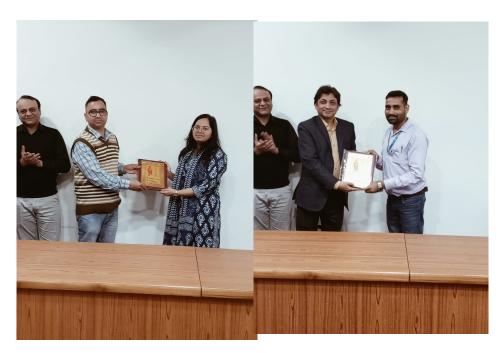

Experts Dr. Nity Sharma, Scientist E and Dr. Sandhya Verma, Scientist E from DRDO, shared invaluable insights during the sessions. The speakers provided an overview of the significance of problem-solving techniques in psychological assessment, highlighting their relevance in various domains. Participants were introduced to a novel Psychological Assessment Tool developed by DRDO, focusing on its application in real-world scenarios. Through case studies and practical demonstrations, attendees gained insights into the practical implementation of the assessment tool. Real-life scenarios were analyzed to illustrate its effectiveness. The workshop incorporated interactive sessions where participants actively engaged with the speakers, clarifying doubts and discussing potential applications of the assessment tool. The event was efficiently coordinated by Dr. Sachin Gupta, Dr. Narinder Kaushik and Mr. Harsh Joshi under the guidance of Prof. Ved Nath Mathur (HoD, MAE) and Dr. Vaibhav Jain (HoD, ME). Their efforts ensured the smooth execution of the workshop. With 12 esteemed faculty members and 25 eager third and final-year students in attendance, the workshop delved into innovative methodologies for psychological assessment, fostering collaboration and empowering attendees with practical skills.