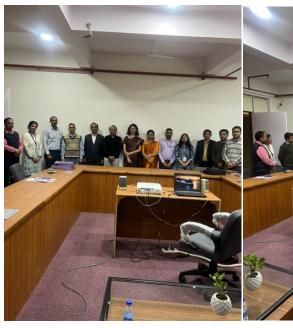

Experts Dr. Nity Sharma, Scientist E and Dr. Sandhya Verma, Scientist E from DRDO, shared invaluable insights during the sessions. The speakers provided an overview of the significance of problem-solving techniques in psychological assessment, highlighting their relevance in various domains. Participants were introduced to a novel Psychological Assessment Tool developed by DRDO, focusing on its application in real-world scenarios. Through case studies and practical demonstrations, attendees gained insights into the practical implementation of the assessment tool. Real-life scenarios were analyzed to illustrate its effectiveness. The workshop incorporated interactive sessions where participants actively engaged with the speakers, clarifying doubts and discussing potential applications of the assessment tool. The event was efficiently coordinated by Dr. Sachin Gupta, Dr. Narinder Kaushik and Mr. Harsh Joshi under the guidance of Prof. Ved Nath Mathur (HoD, MAE) and Dr. Vaibhav Jain (HoD, ME). Their efforts ensured the smooth execution of the workshop. With 12 esteemed faculty members and 25 eager third and final-year students in attendance, the workshop delved into innovative methodologies for psychological assessment, fostering collaboration and empowering attendees with practical skills.